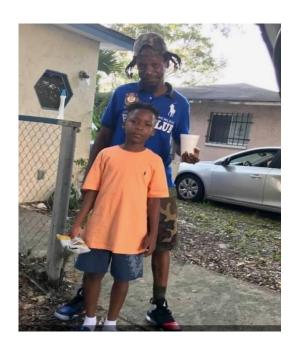

## INFORMATION NEEDED \$5,000 REWARD

Reynold Trunard Antrobus B/M, 5'9", 41 YOA & Reynold Antrobus JR. B/M, 9 YOA

The City of Miami Police Department is requesting information regarding the Attempted Murder of Reynold Antrobus, and Reynold Antrobus JR. The victims were shot on August 7<sup>th</sup>, 2021 at 1794 NW44th ST- (Model City).